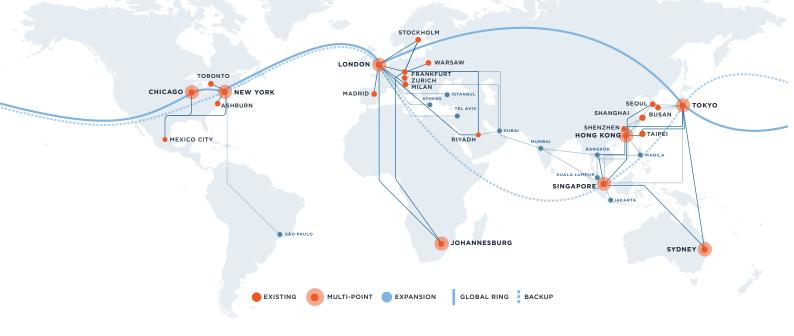

Pico's premium **Global Ring** provides point-to-point ultra low-latency connectivity on a 10Gb resilient path between Pico's regional hub-sites in **New York** (NY4), **London** (LD4) and **Tokyo** (TY3).

# PicoNet™

We have access to over 300 global market venues via PicoNet<sup>™</sup>, our private ultra low-latency proprietary network mesh. PicoNet is extremely flat, minimizing hops and latency wherever possible. Ultra-resilient and fault-tolerant, it provides the fastest path connections between on-net co-location sites.